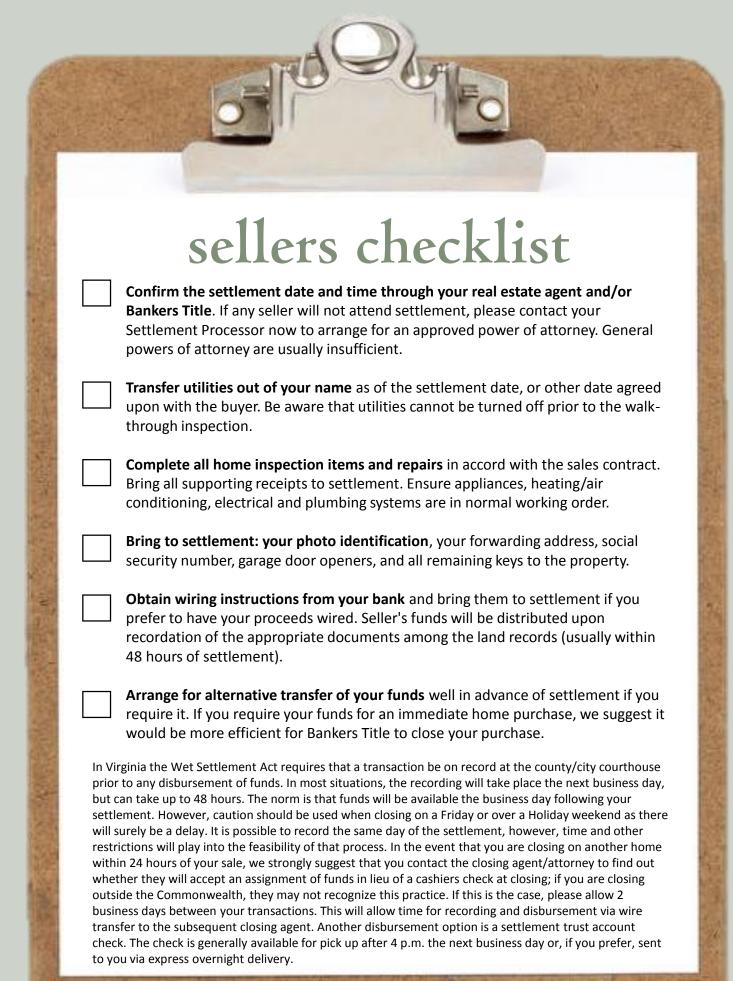

For further information, please check out BankersTitle.com

| Complete loan application and promptly furnish your lender with all requested documents and information. Purchasers should comply with these requests to avoid delays in closing.                                                                       |
|---------------------------------------------------------------------------------------------------------------------------------------------------------------------------------------------------------------------------------------------------------|
| Schedule the settlement date and time through your real estate agent and/or Bankers Title settlement processor. If any purchaser will not attend settlement, please contact Virginia Title Center and your lender now to make appropriate arrangements. |
| Obtain and review Homeowners' Association or Condominium Association documents (if applicable). Any objections must be made within three days of receiving the document or they are waived.                                                             |
| Obtain and provide a homeowners insurance policy satisfactory to your lender. Bring a duplicate original policy to settlement.                                                                                                                          |
| Home, radon, and walk-through inspections should be scheduled with seller's representative by your real estate agent.                                                                                                                                   |
| Coordinate with your real estate agent to order the termite inspection and ensure the certificate is delivered to the lender prior to closing.                                                                                                          |
| Transfer all utilities into your name as of the date of settlement (or other date mutually agreed upon with seller). Ensure utilities will be on for your final walk-through inspection.                                                                |
| Prior to settlement, arrange for the balance of your down payment and closing costs to be wired to Bankers Title. Wiring instructions will be provided to you by your Settlement Processor                                                              |
| Bring to settlement: Photo identification and any other documents recommended by your real estate agent and Settlement Processor.                                                                                                                       |